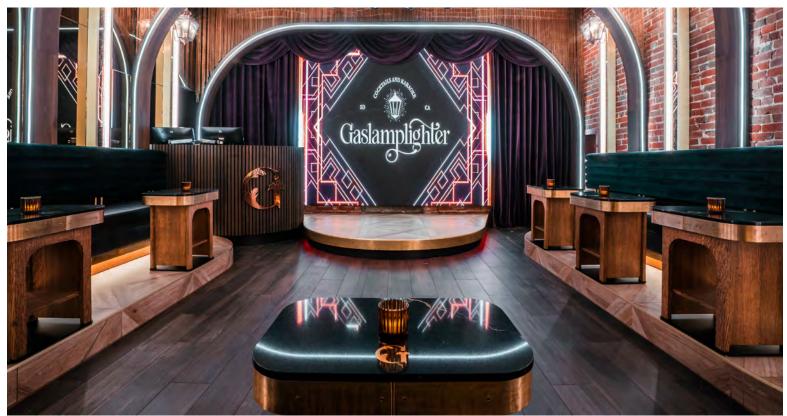

## SOPHISTICATED KARAOKE AND COCKTAIL BAR

The Gaslamplighter is bringing a new vibe to Downtown San Diego with an elegant background in an elevated atmosphere. A fun karaoke bar meets sophisticated speakeasy where you can grab a craft cocktail, a gourmet bite, and the chance to spill your heart out on stage. Established next to San Diego's go-to nightlife destination, Side Bar Nightclub + Lounge, this glamorous gem hits the high note on energy, style, and location.

## HIGHLIGHTS

- ◆ 1,600-square-feet / 4,000 square ft. with neighboring boutique nightclub, Side Bar
- ◆ Accommodates 75 100 Reception and up to 300 with Side Bar buy-out
- ◆ A large, elegant bar that pays tribute to the Gaslamp Quarter
- ◆ Art Deco / 1920's speakeasy design with shades of green and navy with gold and rose metal accents
- ◆ LED wall and multiple monitors for video or logo display
- ◆ State-of-the-art sound and lighting
- ♦ Built-in DJ booth
- Dedicated stage for entertainment, presentations, activations, and awards
- ◆ Located in the heart of San Diego's historic Gaslamp Quarter