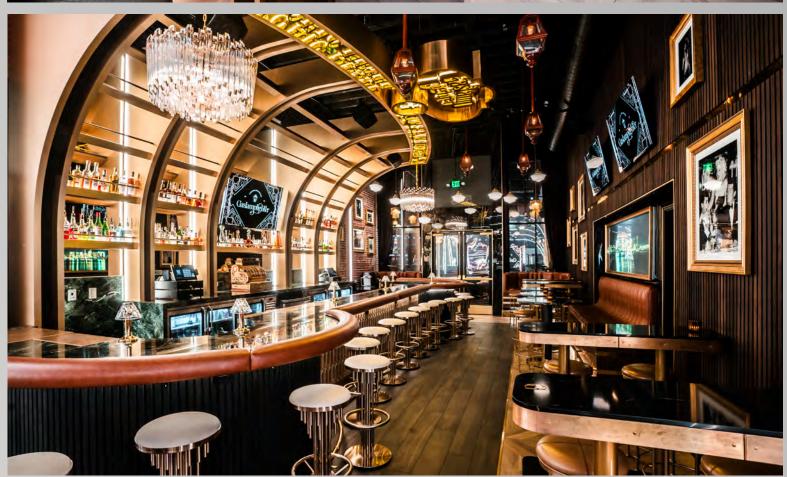

## SOPHISTICATED KARAOKE AND COCKTAIL BAR

The Gaslamplighter is bringing a new vibe to Downtown San Diego with an elegant background in an elevated atmosphere. A fun karaoke bar meets sophisticated speakeasy where you can grab a craft cocktail, a gourmet bite, and the chance to spill your heart out on stage. Established next to San Diego's go-to nightlife destination, Side Bar Nightclub + Lounge, this glamorous gem hits the high note on energy, style, and location.

## HIGHLIGHTS

- ◆ 1,600-square-feet / 4,000 square ft. with neighboring boutique nightclub, Side Bar
- ◆ Accommodates 75 100 Reception and up to 300 with Side Bar buy-out
- ◆ A large, elegant bar that pays tribute to the Gaslamp Quarter
- ◆ Art Deco / 1920's speakeasy design with shades of green and navy with gold and rose metal accents
- ◆ LED wall and multiple monitors for video or logo display
- ◆ State-of-the-art sound and lighting
- ♦ Built-in DJ booth
- Dedicated stage for entertainment, presentations, activations, and awards
- ◆ Located in the heart of San Diego's historic Gaslamp Quarter