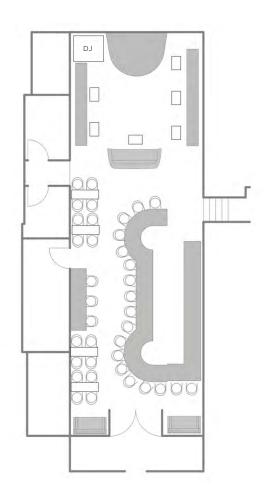

## HIGHLIGHTS

- ◆ 1,600-square-feet / 4,000 square ft. with neighboring boutique nightclub, Side Bar
- ◆ Accommodates 75 100 Reception and up to 300 with Side Bar buy-out
- ◆ A large, elegant bar that pays tribute to the Gaslamp Quarter
- ◆ Art Deco / 1920's speakeasy design with shades of green and navy with gold and rose metal accents
- ◆ LED wall and multiple monitors for video or logo display
- ◆ State-of-the-art sound and lighting
- ♦ Built-in DJ booth
- Dedicated stage for entertainment, presentations, activations, and awards
- ◆ Located in the heart of San Diego's historic Gaslamp Quarter