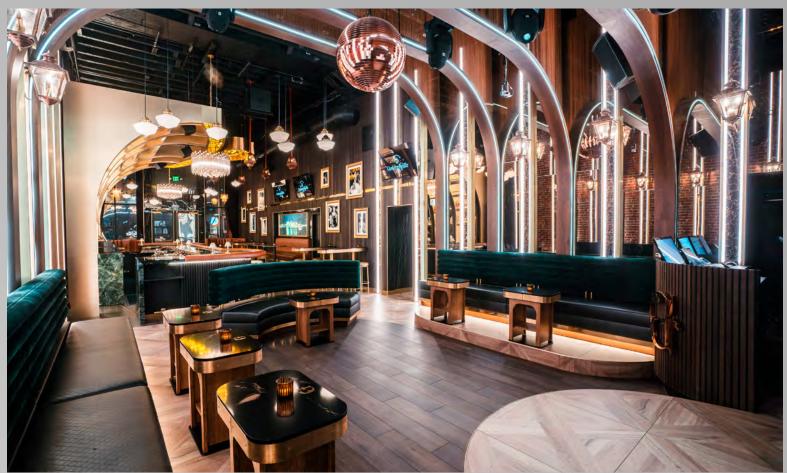

## SOPHISTICATED KARAOKE AND COCKTAIL BAR

The Gaslamplighter is bringing a new vibe to Downtown San Diego with an elegant background in an elevated atmosphere. A fun karaoke bar meets sophisticated speakeasy where you can grab a craft cocktail, a gourmet bite, and the chance to spill your heart out on stage. Established next to San Diego's go-to nightlife destination, Side Bar Nightclub + Lounge, this glamorous gem hits the high note on energy, style, and location.

## HIGHLIGHTS

- ◆ 1,600-square-feet / 4,000 square ft. with neighboring boutique nightclub, Side Bar
- ◆ Accommodates 75 100 Reception and up to 300 with Side Bar buy-out
- ◆ A large, elegant bar that pays tribute to the Gaslamp Quarter
- ◆ Art Deco / 1920's speakeasy design with shades of green and navy with gold and rose metal accents
- ◆ LED wall and multiple monitors for video or logo display
- ◆ State-of-the-art sound and lighting
- ♦ Built-in DJ booth
- Dedicated stage for entertainment, presentations, activations, and awards
- ◆ Located in the heart of San Diego's historic Gaslamp Quarter