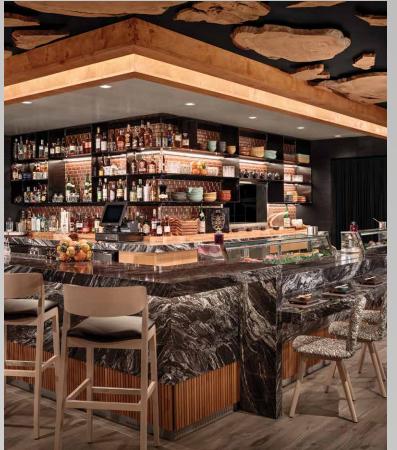

#### HIGHLIGHTS

- Two Michelin-Starred Executive Chef Akira Back
- 5,000 square ft. of flexible dining & event space
  - 250 Reception Lumi Rooftop
  - 120 Seated / 200 Reception
- Private and semi-private options for small and large groups
- Built-in DJ booth and live music capabilities
- Two bars for quick and friendly drink service
- Special selection of craft cocktails including Japanese-style beverages
- Custom menus, featuring Japanese fare with a California twist
- Located in the heart of the historical Gaslamp
- Downtown San Diego's only outdoor sushi bar