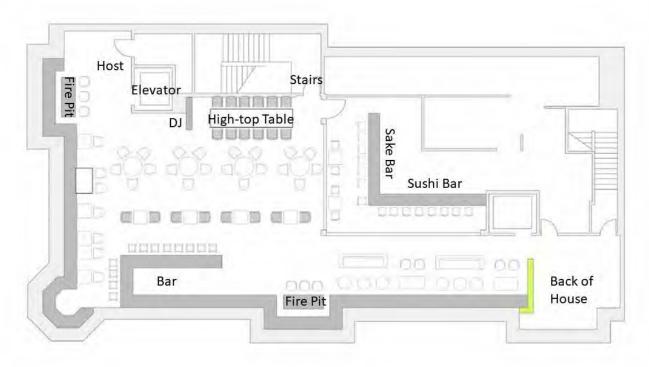

# LŨM I

#### HIGHLIGHTS

- Two Michelin-Starred Executive Chef Akira Back
- 5,000 square ft. of flexible dining & event space
  - 250 Reception Lumi Rooftop
  - 120 Seated / 200 Reception
- Private and semi-private options for small and large groups
- Built-in DJ booth and live music capabilities
- Two bars for quick and friendly drink service
- Special selection of craft cocktails including Japanese-style beverages
- Custom menus, featuring Japanese fare with a California twist
- Located in the heart of the historical Gaslamp
- Downtown San Diego's only outdoor sushi bar