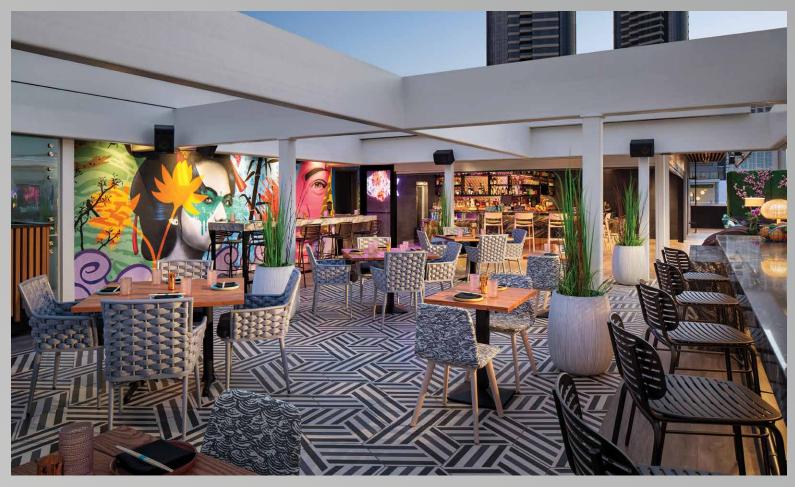

## SUSHI & MODERN JAPANESE FARE

Featuring world-renowned celebrity chef Akira Back, Lumi is an upscale rooftop experience with a creative sushi and modern Japanese menu accompanied by handcrafted libations in a vividly unique atmosphere.

High energy, high end, high up - the views of the city pair well with punchy pops of color, three dimensional art features, and unexpected "photo ops".

#### HIGHLIGHTS

- Two Michelin-Starred Executive Chef Akira Back
- 5,000 square ft. of flexible dining & event space
  - 250 Reception Lumi Rooftop
  - 120 Seated / 200 Reception
- Private and semi-private options for small and large groups
- Built-in DJ booth and live music capabilities
- Two bars for quick and friendly drink service
- Special selection of craft cocktails including Japanese-style beverages
- Custom menus, featuring Japanese fare with a California twist
- Located in the heart of the historical Gaslamp
- Downtown San Diego's only outdoor sushi bar