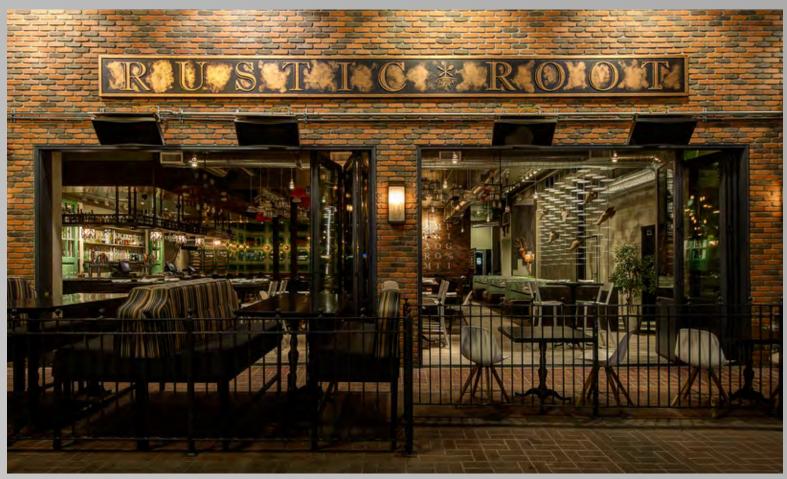

## RUSTIC ROOT

Rustic Root showcases a dynamic menu of Rustic American Cuisine, with a spotlight on house-made ingredients and timeless cocktails.

The trendy multi-level space features a street level patio that opens to a spacious main dining room, and an iconic Rooftop Lounge that overlooks the bustling Gaslamp Quarter.

## HIGHLIGHTS

- ♦ 5,500 square ft. of flexible dining & event space
  - 350 Reception / 200 Seated
- ◆ Beautifully open dining space with sleek interior design
- Rooted in the heart of San Diego's Gasman Quarter
- ◆ Large street level patio
- ◆ Multiple Plasma TVs for branding opportunities
- ◆ Live band and DJ capabilities
- Customizable reception and seated floorplans
- Classic American cuisine and cocktails, re-imagined with modern elegance