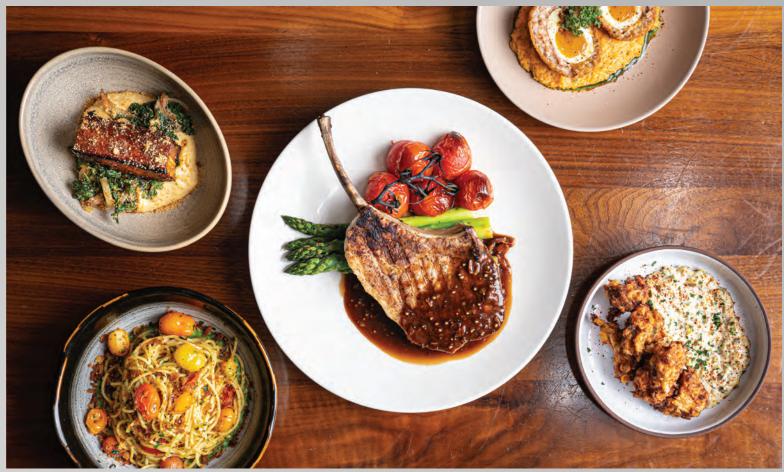

## RUSTIC ROOT

Rustic Root showcases a dynamic menu of Rustic American Cuisine, with a spotlight on house-made ingredients and timeless cocktails.

The trendy multi-level space features a street level patio that opens to a spacious main dining room, and an iconic Rooftop Lounge that overlooks the bustling Gaslamp Quarter.