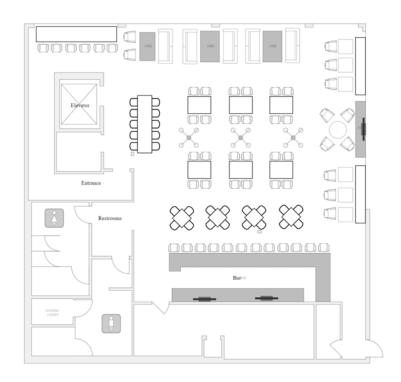

## HIGHLIGHTS

- ♦ 5,500 square ft. of flexible dining & event space
  - 350 Reception / 200 Seated
- ◆ Beautifully open dining space with sleek interior design
- Rooted in the heart of San Diego's Gasman Quarter
- ◆ Large street level patio
- ◆ Multiple Plasma TVs for branding opportunities
- ◆ Live band and DJ capabilities
- Customizable reception and seated floorplans
- Classic American cuisine and cocktails, re-imagined with modern elegance