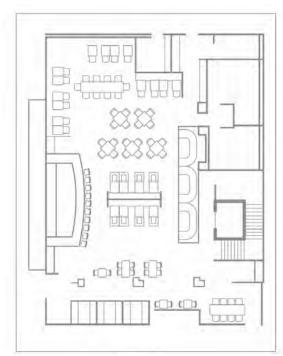

## HIGHLIGHTS

- ♦ 5,500 square ft. of flexible dining & event space
  - 350 Reception / 200 Seated
- ◆ Beautifully open dining space with sleek interior design
- Rooted in the heart of San Diego's Gasman Quarter
- ◆ Large street level patio
- ◆ Multiple Plasma TVs for branding opportunities
- ◆ Live band and DJ capabilities
- Customizable reception and seated floorplans
- Classic American cuisine and cocktails, re-imagined with modern elegance

1ST FLOOR ROOFTOP